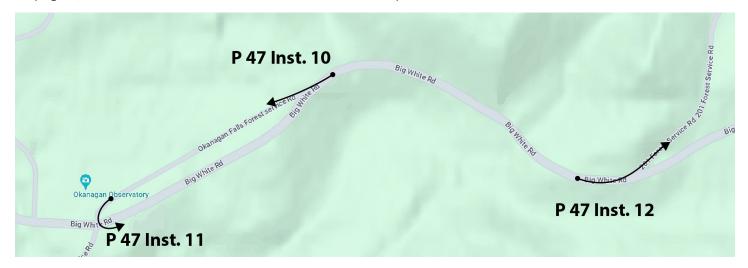

## SS 3, 4,5 Black Forest East (D to C) (Both Passes)

8am to 9:45 for last entry to a stage. You can run them in either order.

Recommended Route:

Follow routebook from Page 46 to the end of the stage

Follow the transit to page 57, instruction 6, and keep right to rejoin the tranist on 47, inst. 10

Follow the routebook to the end of the stage.

At page 57, Instruction 2, turn left to return to the service park.