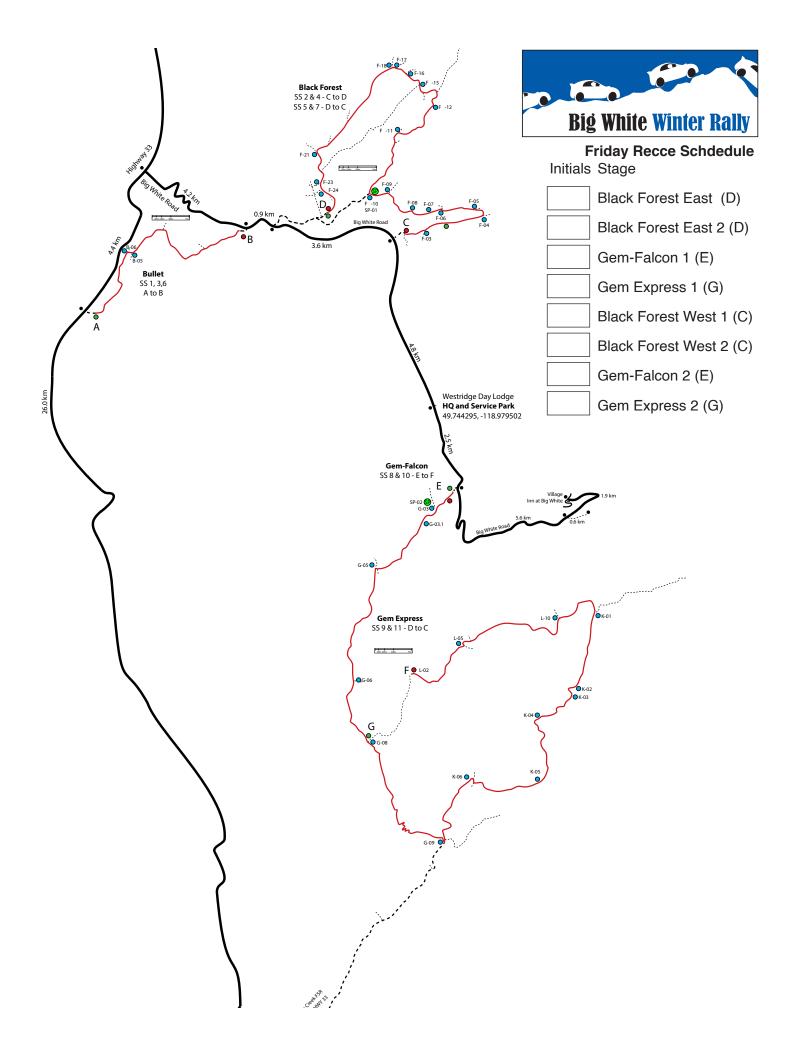

#### 3.1 Recce Schedule and cards

A new recce card is attached that shows navigating recce without bullet.

The lettering for points C and D are reversed on the recce card when compared to the other maps and the routebook. However, the directions match. For clarity, the map on the recce card is north on the top, and Black Forest East runs from west to east.

# **Recce** Instructions

Recce begins at 8 am at the stage start, and the stages will be available in certain time windows to avoid oncoming traffic on the narrow roads.

## SS 3, 4,5 Black Forest East (D to C) (Both Passes)

8am to 9:45 for last entry to a stage. You can run them in either order.

Recommended Route:

Follow routebook from Page 46 to the end of the stage

Follow the transit to page 57, instruction 6, and keep right to rejoin the tranist on 47, inst. 10

Follow the routebook to the end of the stage.

At page 57, Instruction 2, turn left to return to the service park.

## SS 6, 8 Gem Falcon and SS 7, 9 Gem Express (FIRST PASS ONLY)

### 10:00 Opens, enter Gem Falcon no later than 10:20

Cars MUST start by 10:20 and must not enter Gem Express without approval that the recce cars have cleared that junction. There will be a volunteer in that location, there is no delay anticipated.

Follow the routebook for stages 8 and 9 starting on page 75

## SS 2, 4 Black Forest West (BOTH Passes)

11:00 to 12:30

Follow the routebook from Page 11 to instruction 6 where you turn right, you will join the transit on page 18 at instruction 7. Follow that to the stage start.

Follow the route and transit to Page 27 instruction 5 on page 27. Turn LEFT CAREFULLY, and you will join the route at instruction 4 on page 17, in the transit back to the stage start at instruction 4 on page 17.

## SS 9, 11 Gem Falcon and SS 9, 11 Gem Express second pass

## 12:15 opens, enter Gem Falcon no later than 12:40

Cars MUST start by 12:40 and must not enter Gem Express without approval that the recce cars have cleared that junction. There will be a volunteer in that location, there is no delay anticipated.